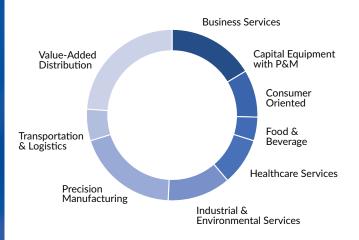

investing in lower middle market companies across the U.S. Tecum's Junior Capital strategy is currently investing out of its \$300MM SBIC Fund (2021 vintage). We are relationship-based investors that seek to partner with and empower experienced management teams, with a track record of success and a desire to execute on well-defined operational and growth initiatives.



Our leadership team has been investing together for over 12 years. We believe there is no substitute for the proven experience that comes from successfully investing in hundreds of businesses through varying economic cycles. It is this experience that forms the backbone of our expertise and positions us to add significant value to every company and management team that we support.

# **Diversified Investing by Industry**





# **Recent Investments**

### **Business Services**



**BP BUSINESS SOLUTIONS (PA)** Provider of managed waste and recycling services to multi-location customers



CONVERGED SECURITY SOLUTIONS (VA) Provider of Integrated Physical and Cyber Security Solutions



**TERRA STAFFING (WA)** Operate as outsourced HR departments, providing clients with on site management of staffed labor including onboarding, administration, training, safety, and regulation



CUSTOM COMPUTER SPECIALISTS (NY) Provider of specialized cloud, security, infrastructure, and managed IT services across SLED and commercial end markets



PERIMETER INSECT GUARD (MS) Provide military-mandated insecticide and insect repellant cross-linking for uniforms and garments for the U.S. Army, Marine Corps, and Air Force

### Co