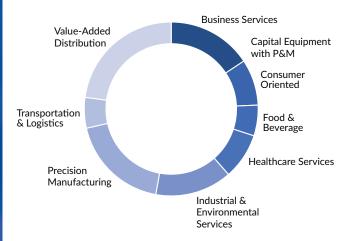

investing in lower middle market companies across the U.S. Tecum's Junior Capital strategy is currently investing out of its \$300MM SBIC Fund (2021 vintage). We are relationship-based investors that seek to partner with and empower experienced management teams, with a track record of success and a desire to execute on well-defined operational and growth initiatives.



Our leadership team has been investing together for over 12 years. We believe there is no substitute for the proven experience that comes from successfully investing in hundreds of businesses through varying economic cycles. It is this experience that forms the backbone of our expertise and positions us to add significant value to every company and management team that we support.

# **Diversified Investing by Industry**





## **Recent Investments**

### **Business Services**



### **BP BUSINESS SOLUTIONS (PA)**

Provider of managed waste and recycling services to multilocation customers



### CDE SERVICES, INC. (GA)

CDE provides fully integrated payment processing solutions to 24,000+ merchant customers via a proprietary technology stack. Additionally, CDE provides customized POS device encryption, deployment, and activation services.



### TERRA STAFFING (WA)

Operate as outsourced HR departments, providing clients with on site management of staffed labor including onboarding, administration,training, safety, and regulation



### CUSTOM COMPUTER SPECIALISTS (NY)

Provider of specialized cloud, security, infrastructure, and managed IT services across SLED and commercial end markets

### PERIMETER IN